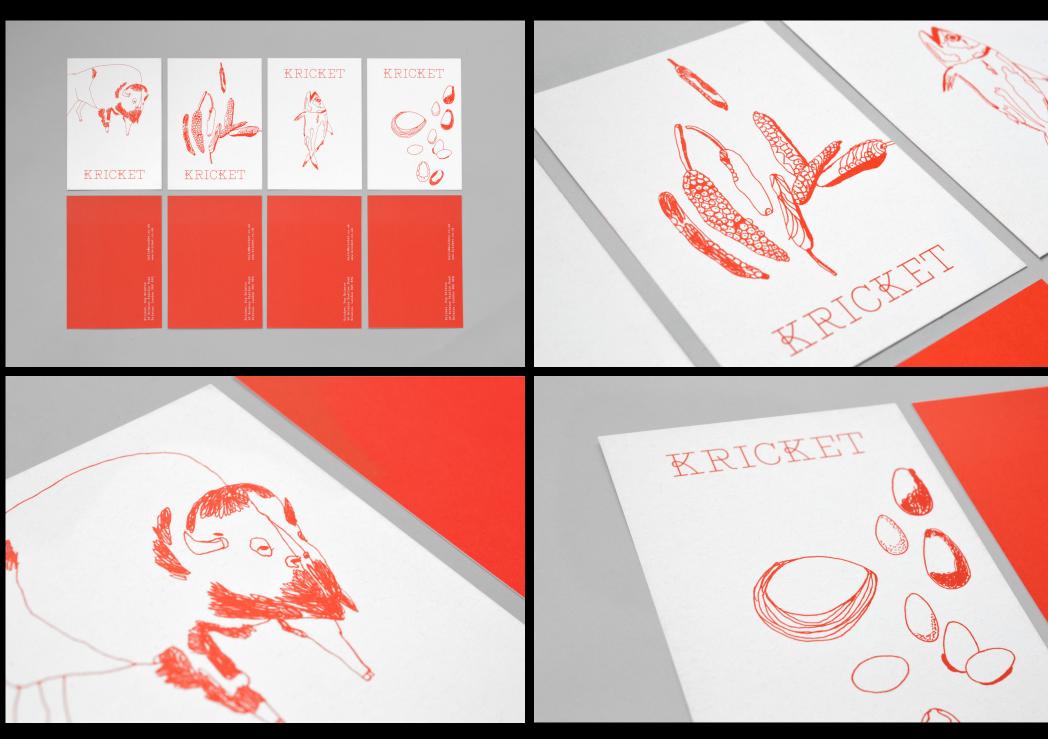

# KRICKET

#### INDIAN SMALL PLATES & COCKTAILS

10-10

×.

Mind Design

My a

Kricker — identity for a British Indian Restaurant (in a container)

A REAL PROPERTY OF A DAMAGE AND A REAL PROPERTY OF A REAL PROPERTY OF