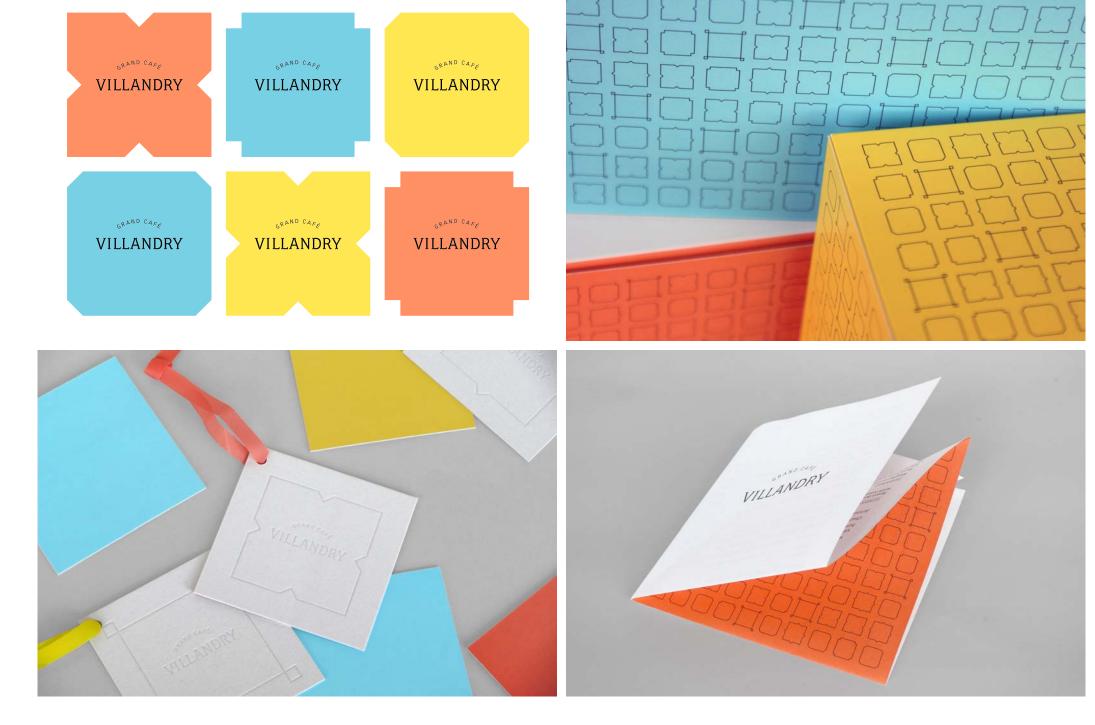

|                                 |                   |                            |                                                |                                            |



# KRICKET

#### INDIAN SMALL PLATES & COCKTAILS

10-10

×.

Mind Design

My a

Kricker — identity for a British Indian Restaurant (in a container)

A REAL PROPERTY OF A DAMAGE AND A REAL PROPERTY OF A REAL PROPERTY OF









## Hanane Hotait





### SUSAN FOSTER





# RACIL



## DEBORAH PAGANI





GRAND CAFE

## VILLANDRY



Ø

2









### Mind Design

### Villandry — restaurant identity



# 









28,00 Mind Design 35.00 Eclectic — identity for a restaurant in Paris VINS EN BOUTEILLES 75CL 34.00 38.00 Faugières Château des Estanilles l'Impertinent \* 38.00 Faugéres Commence Cru Classé Château Saint-Maur æ 39.00 Bandol Domaine Ott « Cœur de Grain » Château \$2.00 Romassan 2012 85.00 Brouilly Domaine Sanvers et Cotton Champiany Domaine de la Guillotaria 27.00 105.00 Brouilly Domaine de la Guilloterie Saumur Champigny Domaine de la Guilloterie 29,00 Saumur Championine Gera Guinioteria Chinon «Les Graves» Domaine Fabrice Gasnier Améthystes» Michel Guionier 29,00 34,00 Chinon «Les Guisses Michel Guignier Fleurie « Améthystes » Michel Guignier Ganna » Michel Guignier Sám C. Ica 59,00 Morgon « canona de son de la son