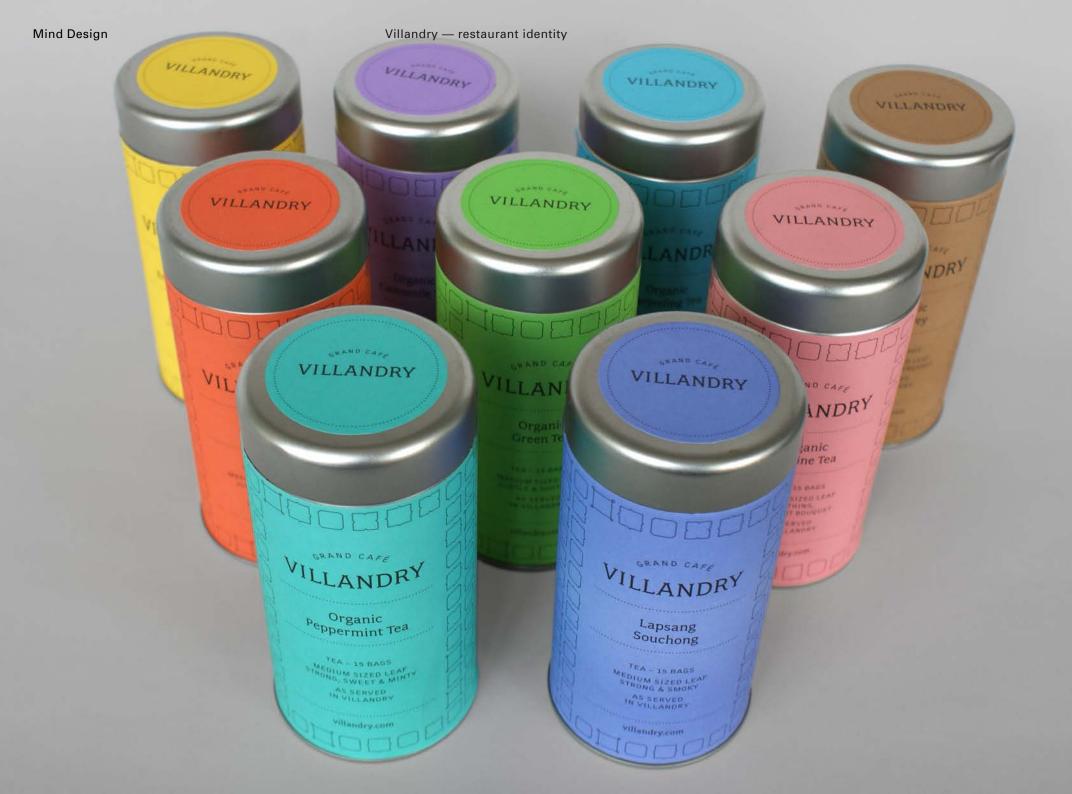

|                                 |                   |                            |                                                |                                            |



# KRICKET

#### INDIAN SMALL PLATES & COCKTAILS

10-10

×.

Mind Design

My a

Kricker — identity for a British Indian Restaurant (in a container)

A REAL PROPERTY OF A DAMAGE AND A REAL PROPERTY OF A REAL PROPERTY OF









## Hanane Hotait





### SUSAN FOSTER





# RACIL



## DEBORAH PAGANI





GRAND CAFE

## VILLANDRY



Ø

2









### Mind Design

### Villandry — restaurant identity



# 









28,00 Mind Design 35.00 Eclectic — identity for a restaurant in Paris VINS EN BOUTEILLES 75CL 34.00 38.00 Faugières Château des Estanilles l'Impertinent \* 38.00 Faugéres Commence Cru Classé Château Saint-Maur æ 39.00 Bandol Domaine Ott « Cœur de Grain » Château \$2.00 Romassan 2012 85.00 Brouilly Domaine Sanvers et Cotton Champiany Domaine de la Guillotaria 27.00 105.00 Brouilly Domaine de la Guilloterie Saumur Champigny Domaine de la Guilloterie 29,00 Saumur Championine Gera Guinioteria Chinon «Les Graves» Domaine Fabrice Gasnier Améthystes» Michel Guionier 29,00 34,00 Chinon «Les Guisses Michel Guignier Fleurie « Améthystes » Michel Guignier Ganna » Michel Guignier Sám C. Ica 59,00 Morgon « canona de son de la son de