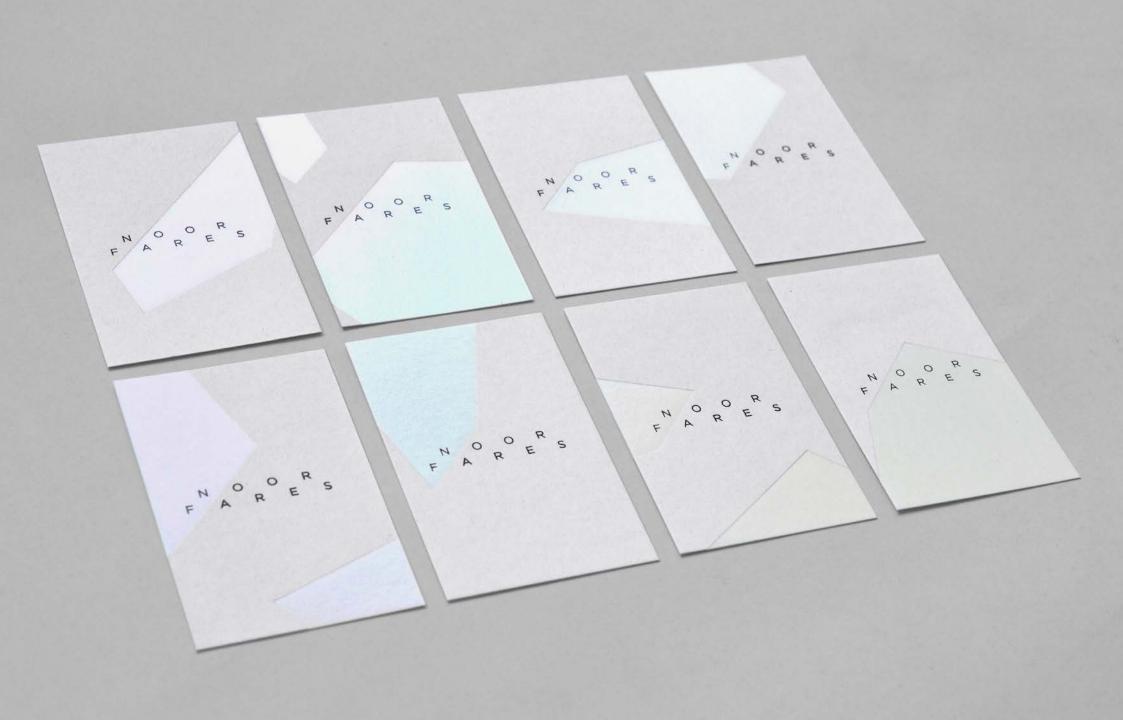

#### Fashion

Erdem Gripoix Paris Noor Fares Fashion Freedom Lacoste Russell Marsh Casting Tess Management Thomas Tait Whistles

### NOORFARES

 $\checkmark$ 

| L. L.              | BASES, 3 INGREDIENTS, 1 TOP                                                                                                                                                                                                                                                                                                                                                                                                                                                                                                                                                                                                                                                                                                                                                                                                                                                                                                                                                                                                                                                                                                                                                                                                                                                                                                                                                                                                                                                                                                                                                                                                                                                                                                                                                                                                                                                                                                                                                                                                                                                                                                    |                                 | 1                 | 11                         | tomato 🕷                                       |                                            |
|--------------------|--------------------------------------------------------------------------------------------------------------------------------------------------------------------------------------------------------------------------------------------------------------------------------------------------------------------------------------------------------------------------------------------------------------------------------------------------------------------------------------------------------------------------------------------------------------------------------------------------------------------------------------------------------------------------------------------------------------------------------------------------------------------------------------------------------------------------------------------------------------------------------------------------------------------------------------------------------------------------------------------------------------------------------------------------------------------------------------------------------------------------------------------------------------------------------------------------------------------------------------------------------------------------------------------------------------------------------------------------------------------------------------------------------------------------------------------------------------------------------------------------------------------------------------------------------------------------------------------------------------------------------------------------------------------------------------------------------------------------------------------------------------------------------------------------------------------------------------------------------------------------------------------------------------------------------------------------------------------------------------------------------------------------------------------------------------------------------------------------------------------------------|---------------------------------|-------------------|----------------------------|------------------------------------------------|--------------------------------------------|
| 1                  | 2                                                                                                                                                                                                                                                                                                                                                                                                                                                                                                                                                                                                                                                                                                                                                                                                                                                                                                                                                                                                                                                                                                                                                                                                                                                                                                                                                                                                                                                                                                                                                                                                                                                                                                                                                                                                                                                                                                                                                                                                                                                                                                                              | 3                               | 4                 | 5                          | £3.80<br>cherry tomatos, plum tomatoes         | £3.80<br>zucchir i, ginger, onions, spices |
| CHOOSE             | ADD UP TO                                                                                                                                                                                                                                                                                                                                                                                                                                                                                                                                                                                                                                                                                                                                                                                                                                                                                                                                                                                                                                                                                                                                                                                                                                                                                                                                                                                                                                                                                                                                                                                                                                                                                                                                                                                                                                                                                                                                                                                                                                                                                                                      | ADDA                            | PICK A            | ΡΙϹΚ Α                     | carrots, shallots, olive oil                   |                                            |
| UP TO TWO          | THREE                                                                                                                                                                                                                                                                                                                                                                                                                                                                                                                                                                                                                                                                                                                                                                                                                                                                                                                                                                                                                                                                                                                                                                                                                                                                                                                                                                                                                                                                                                                                                                                                                                                                                                                                                                                                                                                                                                                                                                                                                                                                                                                          | PREMIUM                         | TOPPING           | DRESSING                   | suggested topping: crispy bacon+tarray         |                                            |
| BASES              | INGREDIENTS                                                                                                                                                                                                                                                                                                                                                                                                                                                                                                                                                                                                                                                                                                                                                                                                                                                                                                                                                                                                                                                                                                                                                                                                                                                                                                                                                                                                                                                                                                                                                                                                                                                                                                                                                                                                                                                                                                                                                                                                                                                                                                                    | PREMIUM                         | TOFFING           | DRESSING                   | beef stew                                      | squash + chestnut                          |
|                    |                                                                                                                                                                                                                                                                                                                                                                                                                                                                                                                                                                                                                                                                                                                                                                                                                                                                                                                                                                                                                                                                                                                                                                                                                                                                                                                                                                                                                                                                                                                                                                                                                                                                                                                                                                                                                                                                                                                                                                                                                                                                                                                                |                                 |                   |                            | £4.50                                          | £ 3.80                                     |
| 30P FOR ANY EXTRA  | 30P FOR ANY EXTRA                                                                                                                                                                                                                                                                                                                                                                                                                                                                                                                                                                                                                                                                                                                                                                                                                                                                                                                                                                                                                                                                                                                                                                                                                                                                                                                                                                                                                                                                                                                                                                                                                                                                                                                                                                                                                                                                                                                                                                                                                                                                                                              | 90P FOR ANY EXTRA               | 30P FOR ANY EXTRA |                            | beef, mixed vegetables,<br>red wine, olive oil | chestnut, squash, cream, shallota          |
| 🍖 kale             | 🌾 apple                                                                                                                                                                                                                                                                                                                                                                                                                                                                                                                                                                                                                                                                                                                                                                                                                                                                                                                                                                                                                                                                                                                                                                                                                                                                                                                                                                                                                                                                                                                                                                                                                                                                                                                                                                                                                                                                                                                                                                                                                                                                                                                        | 🔬 chicken breast                | scoriander        | olive oil                  | suggested topping: lentils+parsley             | suggested toppings : sunflower seeds       |
| spinach            | s beetroot                                                                                                                                                                                                                                                                                                                                                                                                                                                                                                                                                                                                                                                                                                                                                                                                                                                                                                                                                                                                                                                                                                                                                                                                                                                                                                                                                                                                                                                                                                                                                                                                                                                                                                                                                                                                                                                                                                                                                                                                                                                                                                                     | 🔹 paprika chilli chicken        | 🐥 mint            | 🥖 dash of lemon            |                                                |                                            |
| ixed greens        | 🙀 jalapeños                                                                                                                                                                                                                                                                                                                                                                                                                                                                                                                                                                                                                                                                                                                                                                                                                                                                                                                                                                                                                                                                                                                                                                                                                                                                                                                                                                                                                                                                                                                                                                                                                                                                                                                                                                                                                                                                                                                                                                                                                                                                                                                    | smoked ham                      | 🌒 chives          | • some like it hot         |                                                |                                            |
| 🚓 little gem       | 😽 grapefruit                                                                                                                                                                                                                                                                                                                                                                                                                                                                                                                                                                                                                                                                                                                                                                                                                                                                                                                                                                                                                                                                                                                                                                                                                                                                                                                                                                                                                                                                                                                                                                                                                                                                                                                                                                                                                                                                                                                                                                                                                                                                                                                   | crispy bacon                    | 🗼 tarragon        | ×                          |                                                |                                            |
| ×                  | 😽 radish                                                                                                                                                                                                                                                                                                                                                                                                                                                                                                                                                                                                                                                                                                                                                                                                                                                                                                                                                                                                                                                                                                                                                                                                                                                                                                                                                                                                                                                                                                                                                                                                                                                                                                                                                                                                                                                                                                                                                                                                                                                                                                                       | salmon                          | 🐠 basil           | soy ginger vinaigrette     |                                                |                                            |
| lentils            | 🙀 spring onions                                                                                                                                                                                                                                                                                                                                                                                                                                                                                                                                                                                                                                                                                                                                                                                                                                                                                                                                                                                                                                                                                                                                                                                                                                                                                                                                                                                                                                                                                                                                                                                                                                                                                                                                                                                                                                                                                                                                                                                                                                                                                                                | 🗯 prawns                        | i parsley         | apple cider vinaigrette    |                                                |                                            |
| black rice         | red onions                                                                                                                                                                                                                                                                                                                                                                                                                                                                                                                                                                                                                                                                                                                                                                                                                                                                                                                                                                                                                                                                                                                                                                                                                                                                                                                                                                                                                                                                                                                                                                                                                                                                                                                                                                                                                                                                                                                                                                                                                                                                                                                     | 💧 cauliflower hummus            | 🗰 raisins         | balsamic vinegar           |                                                |                                            |
| 🌒 tricolour quinoa | 🐝 olives                                                                                                                                                                                                                                                                                                                                                                                                                                                                                                                                                                                                                                                                                                                                                                                                                                                                                                                                                                                                                                                                                                                                                                                                                                                                                                                                                                                                                                                                                                                                                                                                                                                                                                                                                                                                                                                                                                                                                                                                                                                                                                                       | 🐉 goat cheese                   | vegetable crisp   | caesar anchovy vinaigrette |                                                |                                            |
| ×                  | 📌 peppers                                                                                                                                                                                                                                                                                                                                                                                                                                                                                                                                                                                                                                                                                                                                                                                                                                                                                                                                                                                                                                                                                                                                                                                                                                                                                                                                                                                                                                                                                                                                                                                                                                                                                                                                                                                                                                                                                                                                                                                                                                                                                                                      | – 熊 cheddar                     | 🐐 pumpkin seeds   | sweet harissa vinaigrette  |                                                |                                            |
| 🍇 pasta            | 🎲 edamame                                                                                                                                                                                                                                                                                                                                                                                                                                                                                                                                                                                                                                                                                                                                                                                                                                                                                                                                                                                                                                                                                                                                                                                                                                                                                                                                                                                                                                                                                                                                                                                                                                                                                                                                                                                                                                                                                                                                                                                                                                                                                                                      | 鶲 parmesan                      | X                 | ×                          |                                                |                                            |
| ×                  | 📫 🛶 squash                                                                                                                                                                                                                                                                                                                                                                                                                                                                                                                                                                                                                                                                                                                                                                                                                                                                                                                                                                                                                                                                                                                                                                                                                                                                                                                                                                                                                                                                                                                                                                                                                                                                                                                                                                                                                                                                                                                                                                                                                                                                                                                     | 🍕 egg                           | 🙀 croutons        | smokey salad cream         |                                                |                                            |
| ×                  | 🞄 heart of palm                                                                                                                                                                                                                                                                                                                                                                                                                                                                                                                                                                                                                                                                                                                                                                                                                                                                                                                                                                                                                                                                                                                                                                                                                                                                                                                                                                                                                                                                                                                                                                                                                                                                                                                                                                                                                                                                                                                                                                                                                                                                                                                | 🚿 avocado                       | 🐩 almonds         | X                          |                                                |                                            |
|                    | tucumber                                                                                                                                                                                                                                                                                                                                                                                                                                                                                                                                                                                                                                                                                                                                                                                                                                                                                                                                                                                                                                                                                                                                                                                                                                                                                                                                                                                                                                                                                                                                                                                                                                                                                                                                                                                                                                                                                                                                                                                                                                                                                                                       | A DESCRIPTION OF TAXABLE PARTY. | A STATE           |                            |                                                |                                            |
|                    | 🎋 cherry tomatoes                                                                                                                                                                                                                                                                                                                                                                                                                                                                                                                                                                                                                                                                                                                                                                                                                                                                                                                                                                                                                                                                                                                                                                                                                                                                                                                                                                                                                                                                                                                                                                                                                                                                                                                                                                                                                                                                                                                                                                                                                                                                                                              |                                 |                   |                            |                                                |                                            |
|                    | X                                                                                                                                                                                                                                                                                                                                                                                                                                                                                                                                                                                                                                                                                                                                                                                                                                                                                                                                                                                                                                                                                                                                                                                                                                                                                                                                                                                                                                                                                                                                                                                                                                                                                                                                                                                                                                                                                                                                                                                                                                                                                                                              |                                 |                   |                            |                                                |                                            |
|                    | 🔹 🔅 corn                                                                                                                                                                                                                                                                                                                                                                                                                                                                                                                                                                                                                                                                                                                                                                                                                                                                                                                                                                                                                                                                                                                                                                                                                                                                                                                                                                                                                                                                                                                                                                                                                                                                                                                                                                                                                                                                                                                                                                                                                                                                                                                       |                                 |                   |                            |                                                |                                            |
|                    | s broccoli                                                                                                                                                                                                                                                                                                                                                                                                                                                                                                                                                                                                                                                                                                                                                                                                                                                                                                                                                                                                                                                                                                                                                                                                                                                                                                                                                                                                                                                                                                                                                                                                                                                                                                                                                                                                                                                                                                                                                                                                                                                                                                                     |                                 |                   |                            |                                                |                                            |
|                    | Sector Se |                                 |                   |                            |                                                |                                            |
|                    | 🌺 carrots                                                                                                                                                                                                                                                                                                                                                                                                                                                                                                                                                                                                                                                                                                                                                                                                                                                                                                                                                                                                                                                                                                                                                                                                                                                                                                                                                                                                                                                                                                                                                                                                                                                                                                                                                                                                                                                                                                                                                                                                                                                                                                                      |                                 |                   |                            |                                                |                                            |