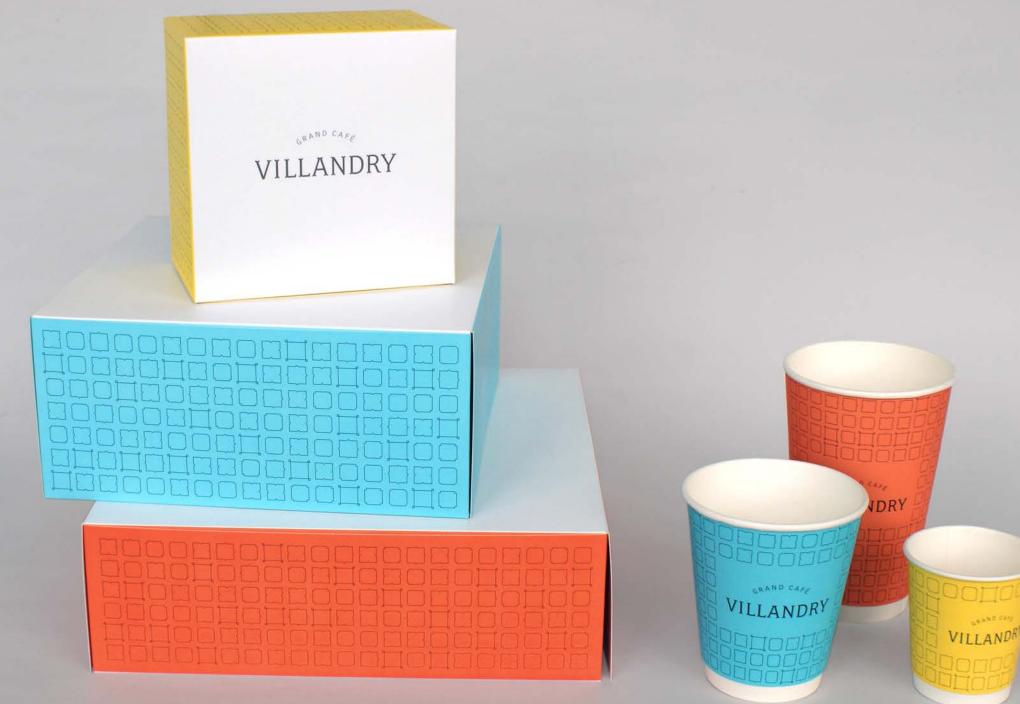

|                                 |                   |                            |                                                |                                            |



# KRICKET

#### INDIAN SMALL PLATES & COCKTAILS

10-10

×.

Mind Design

My a

Kricker — identity for a British Indian Restaurant (in a container)

A REAL PROPERTY OF A DAMAGE AND A REAL PROPERTY OF A REAL PROPERTY OF









## Hanane Hotait





### SUSAN FOSTER





# RACIL



## DEBORAH PAGANI





GRAND CAFE

## VILLANDRY



Ø

2









### Mind Design

### Villandry — restaurant identity



# 









28,00 Mind Design 35.00 Eclectic — identity for a restaurant in Paris VINS EN BOUTEILLES 75CL 34.00 38.00 Faugières Château des Estanilles l'Impertinent \* 38.00 Faugéres Commence Cru Classé Château Saint-Maur æ 39.00 Bandol Domaine Ott « Cœur de Grain » Château \$2.00 Romassan 2012 85.00 Brouilly Domaine Sanvers et Cotton Champiany Domaine de la Guillotaria 27.00 105.00 Brouilly Domaine de la Guilloterie Saumur Champigny Domaine de la Guilloterie 29,00 Saumur Championine Gera Guinioteria Chinon «Les Graves» Domaine Fabrice Gasnier Améthystes» Michel Guionier 29,00 34,00 Chinon «Les Guisses Michel Guignier Fleurie « Améthystes » Michel Guignier Ganna » Michel Guignier Sám C. Ica 59,00 Morgon « canona de son de la s