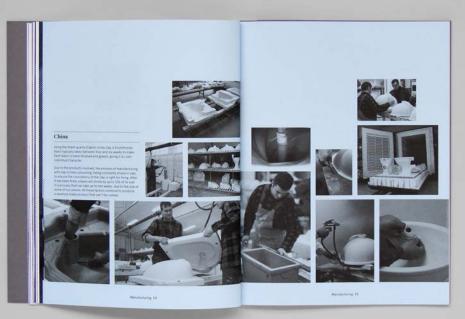

## **Russell Marsh Casting**

Casting, enamelling and hand-finishing each bath is a process where attention to detail is key. We have kept many traditional processes that cannot be found elsewhere relying on elsewhere, relying on skills that cannot be reproduced by machine.

Using traditional craftsmanship skills we produce a high quality product where every part is finished by hand.

Bathing 23

The Tay → p.58

The Usk > p.59

Our designers have taken

classic copper bateau-style

baths from the 18th