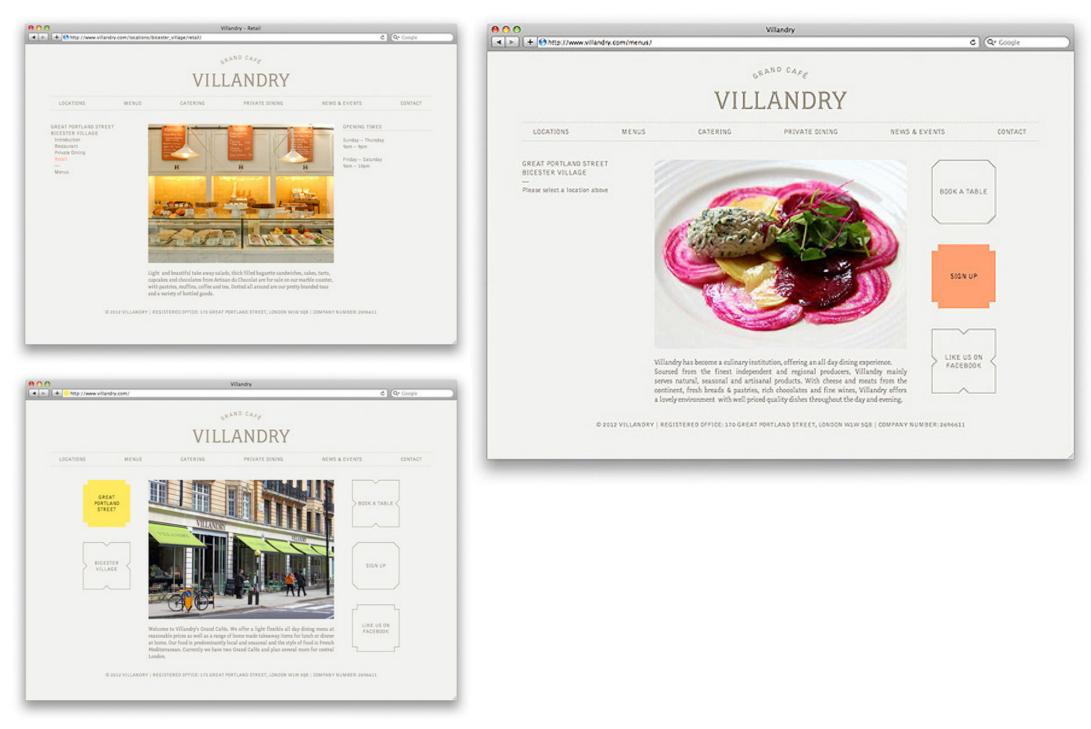

|                                 |                   |                            |                                                |                                            |



# KRICKET

#### INDIAN SMALL PLATES & COCKTAILS

10-10

×.

Mind Design

My a

Kricker — identity for a British Indian Restaurant (in a container)

A REAL PROPERTY OF A DAMAGE AND A REAL PROPERTY OF A REAL PROPERTY OF









## Hanane Hotait





### SUSAN FOSTER





# RACIL



## DEBORAH PAGANI





GRAND CAFE

## VILLANDRY



Ø

2









### Mind Design

### Villandry — restaurant identity



# 









28,00 Mind Design 35.00 Eclectic — identity for a restaurant in Paris VINS EN BOUTEILLES 75CL 34.00 38.00 Faugières Château des Estanilles l'Impertinent \* 38.00 Faugéres Commence Cru Classé Château Saint-Maur æ 39.00 Bandol Domaine Ott « Cœur de Grain » Château \$2.00 Romassan 2012 85.00 Brouilly Domaine Sanvers et Cotton Champiany Domaine de la Guillotaria 27.00 105.00 Brouilly Domaine de la Guilloterie Saumur Champigny Domaine de la Guilloterie 29,00 Saumur Championine Gera Guinioteria Chinon «Les Graves» Domaine Fabrice Gasnier Améthystes» Michel Guionier 29,00 34,00 Chinon «Les Guisses Michel Guignier Fleurie « Améthystes » Michel Guignier Ganna » Michel Guignier Sám C. Ica 59,00 Morgon « canona de son de la son de Argentine, Calchaqui Valley, Torrontes, Michel Torino Ja