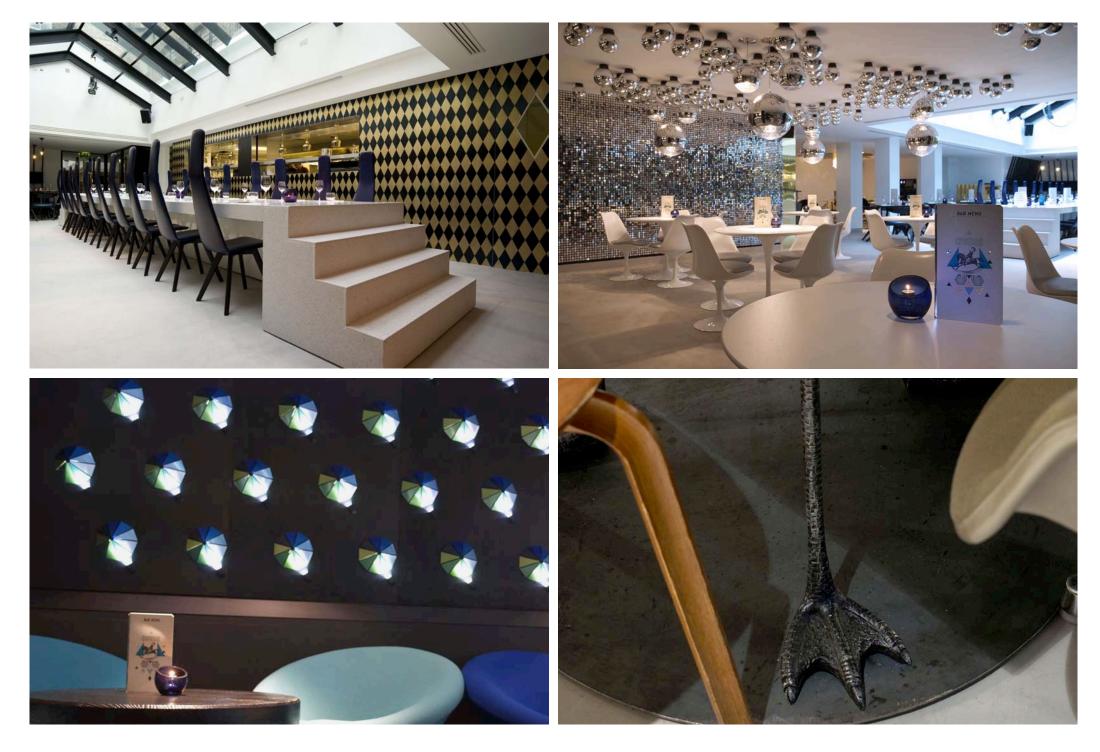

# KRICKET

#### INDIAN SMALL PLATES & COCKTAILS

10-10

×.

Mind Design

My a

Kricker — identity for a British Indian Restaurant (in a container)

A REAL PROPERTY OF A DAMAGE AND A REAL PROPERTY OF A REAL PROPERTY OF