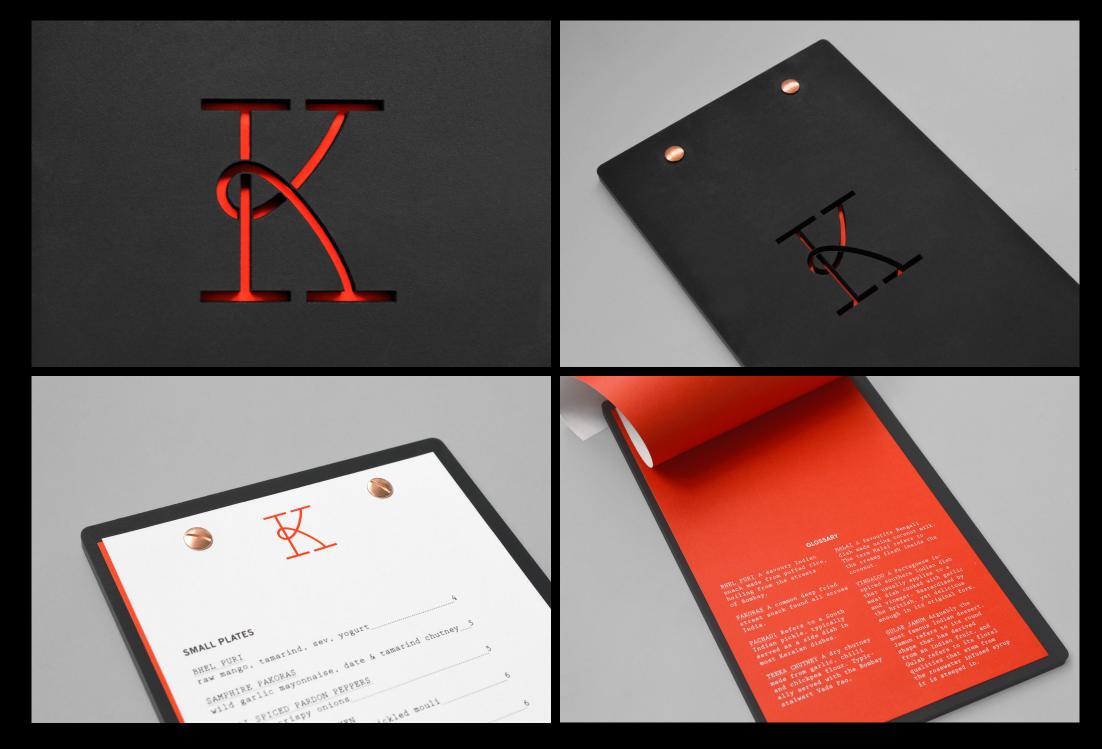

# KRICKET

#### INDIAN SMALL PLATES & COCKTAILS

10-10

×.

Mind Design

My a

Kricker — identity for a British Indian Restaurant (in a container)

A REAL PROPERTY OF A DAMAGE AND A REAL PROPERTY OF A REAL PROPERTY OF