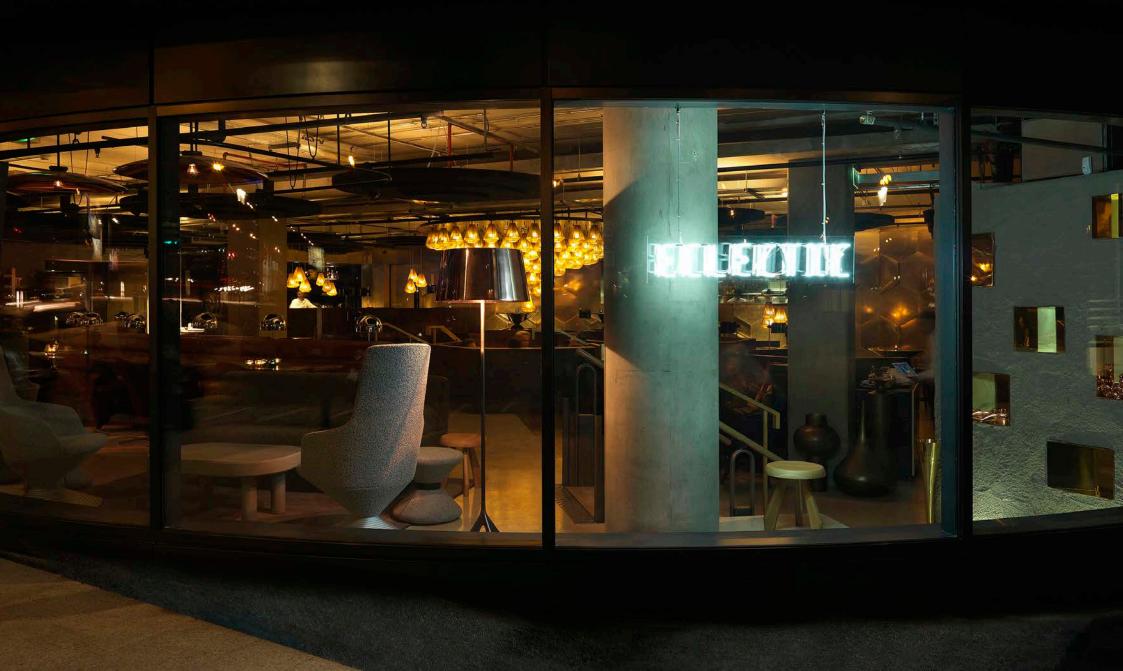

# 

28,00 Mind Design 35.00 Eclectic — identity for a restaurant in Paris VINS EN BOUTEILLES 75CL 34.00 38.00 Faugières Château des Estanilles l'Impertinent \* 38.00 Faugéres Commence Cru Classé Château Saint-Maur æ 39.00 Bandol Domaine Ott « Cœur de Grain » Château \$2.00 Romassan 2012 85.00 Brouilly Domaine Sanvers et Cotton Champiany Domaine de la Guillotaria 27.00 105.00 Brouilly Domaine de la Guilloterie Saumur Champigny Domaine de la Guilloterie 29,00 Saumur Championine Gera Guinioteria Chinon «Les Graves» Domaine Fabrice Gasnier Améthystes» Michel Guionier 29,00 34,00 Chinon «Les Guisses Michel Guignier Fleurie « Améthystes » Michel Guignier Ganna » Michel Guignier Sám C. Ica 59,00 Morgon « canona de son de la son de Argentine, Calchaqui Valley, Torrontes, Michel Torino Ja Zalande « Sacred Hill » Marthaminh c 34,00 27,00 Argenume, Mouvelle Zélande « Sacred Hill» Marlborough Sauvignon 37,00 Whitecliff Afrique du Sud, Stellenbosch, Bouwland Pinotage Atmywe we Carmenere, J. Bouchon 2008 Argentine, Lujan de Cuyo Mendoza, Luigi Bosca, ------Malbec 2010 Maluer Californie Opus One « Nappa Valley» 2004 62,00 40,00 47.00 65.00 350,00