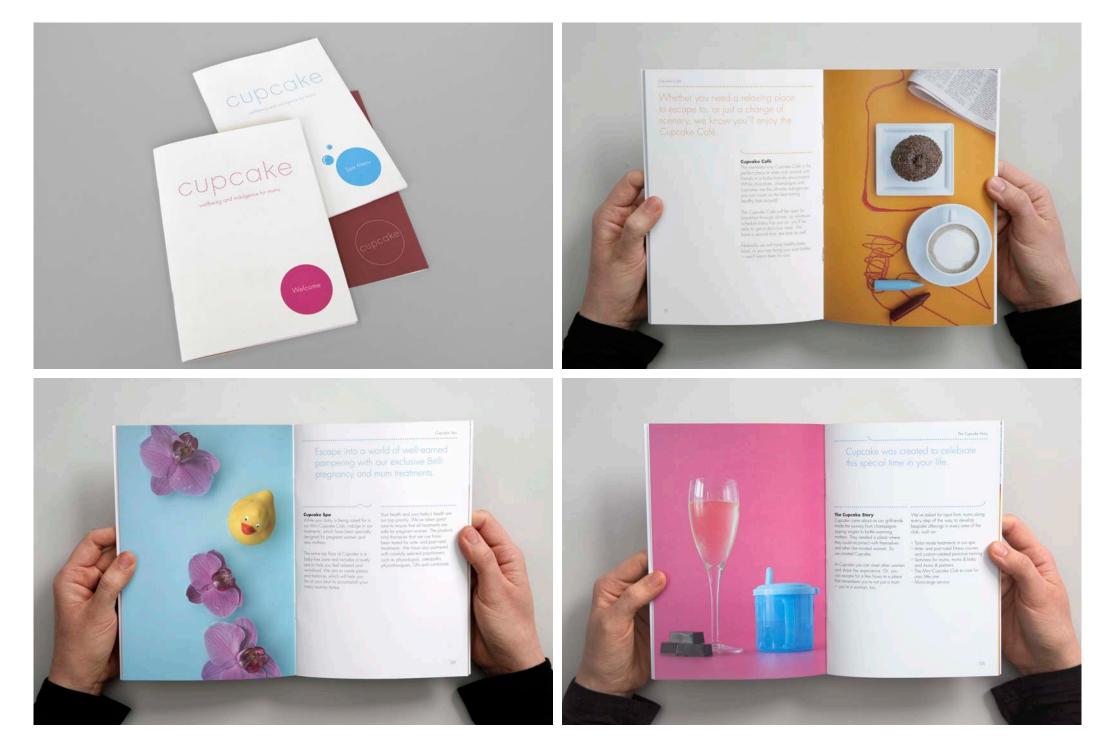

belm

Belmacz Gallery — identity for a jewellery and art gallery

GOLD

LEAF LIP GLOSS

THE AMAZING

genres or me mean mean TV, music or advertising.

Cupcake — identity for a spa for mothers and babies

Dentistry 100 100 Aldersgate Street