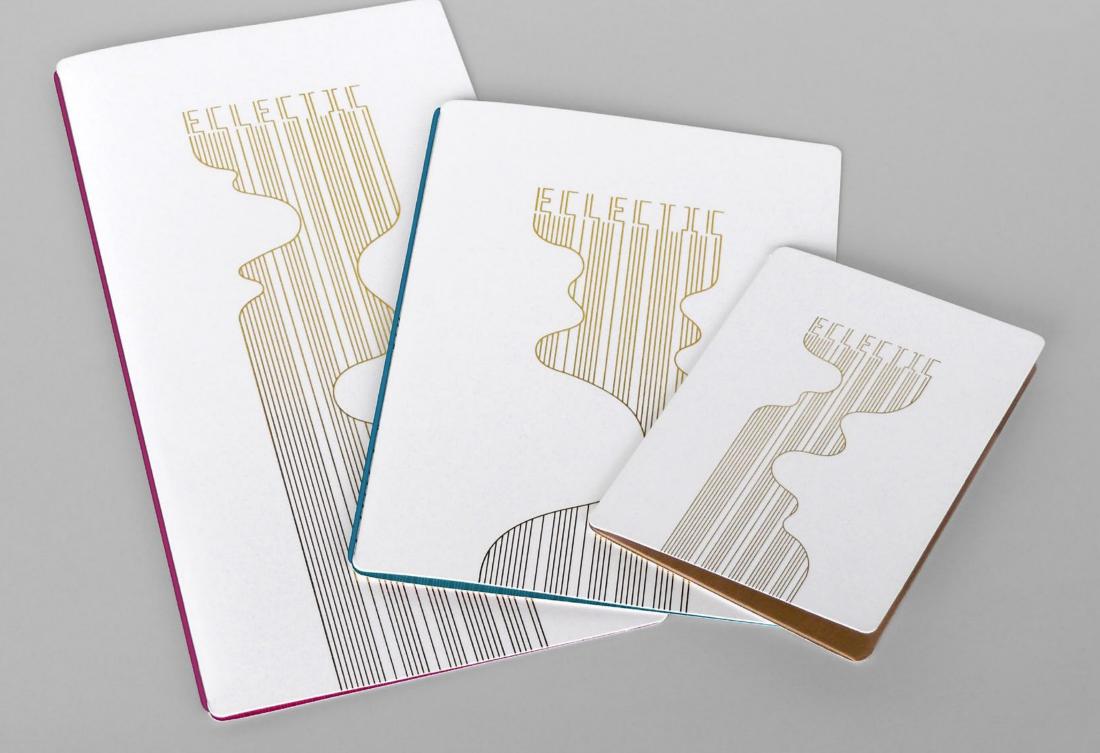

# 

28,00 Mind Design 35.00 Eclectic — identity for a restaurant in Paris VINS EN BOUTEILLES 75CL 34.00 38.00 Faugières Château des Estanilles l'Impertinent \* 38.00 Faugéres Commence Cru Classé Château Saint-Maur æ 39.00 Bandol Domaine Ott « Cœur de Grain » Château \$2.00 Romassan 2012 85.00 Brouilly Domaine Sanvers et Cotton Champiany Domaine de la Guillotaria 27.00 105.00 Brouilly Domaine de la Guilloterie Saumur Champigny Domaine de la Guilloterie 29,00 Saumur Championine Gera Guinioteria Chinon «Les Graves» Domaine Fabrice Gasnier Améthystes» Michel Guionier 29,00 34,00 Chinon «Les Guisses Michel Guignier Fleurie « Améthystes » Michel Guignier Ganna » Michel Guignier Sám C. Ica 59,00 Morgon « canona de son de la son de Argentine, Calchaqui Valley, Torrontes, Michel Torino Ja Zalande « Sacred Hill » Marthaminh c 34,00 27,00 Argenume, Mouvelle Zélande « Sacred Hill» Marlborough Sauvignon 37,00 Whitecliff Afrique du Sud, Stellenbosch, Bouwland Pinotage Atmywe we Carmenere, J. Bouchon 2008 Argentine, Lujan de Cuyo Mendoza, Luigi Bosca, ------Malbec 2010 Maluer Californie Opus One « Nappa Valley» 2004 62,00 40,00 47.00 65.00 350,00